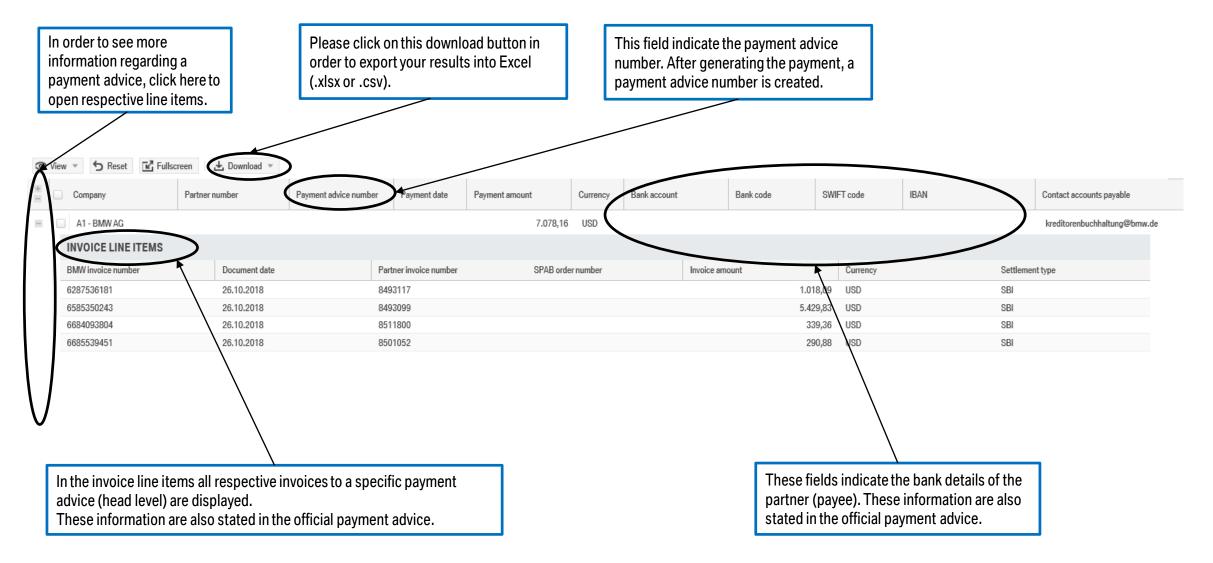

# **RESULT FIELDS.**

| Fields                   | Information                                                                                                                                       |
|--------------------------|---------------------------------------------------------------------------------------------------------------------------------------------------|
| Company                  | Company codes A1, MU and B7 indicate the BMW business partner.                                                                                    |
| Partner number           | 8-digit supplier ID.                                                                                                                              |
| Payment advice number    | BMW internal document number generated when a payment has taken place.                                                                            |
| Payment date             | Date when payment has taken place within BMW system.                                                                                              |
| Payment amount           | Total amount of the payment (stated on the payment advice),<br>which in general is the sum of all paid invoices related to one<br>payment advice. |
| Currency                 | Currency of payment.                                                                                                                              |
| Bank account             | Bank account number of payee                                                                                                                      |
| Bank code                | Official bank code of the bank                                                                                                                    |
| SWIFT code               | International bank code that identifies particular banks worldwide.                                                                               |
| IBAN                     | IBAN of payee                                                                                                                                     |
| Contact accounts payable | Email contact of accounts payable.                                                                                                                |

| Fields                 | Information                                                                                                    |
|------------------------|----------------------------------------------------------------------------------------------------------------|
| BMW invoice number     | Bmw internal invoice number generated when invoice is posted in the system                                     |
| Document date          | Date of the invoice.                                                                                           |
| Partner invoice number | External invoice number given by the partner.                                                                  |
| SPAB order number      | This field is used for direct material.                                                                        |
| Invoice amount         | Amount stated on the invoice.                                                                                  |
| Settlement Type        | Settlement type indicates if a purchase order or an agreement is settled via invoices or self billed invoices. |

### **RESULT WINDOW.**