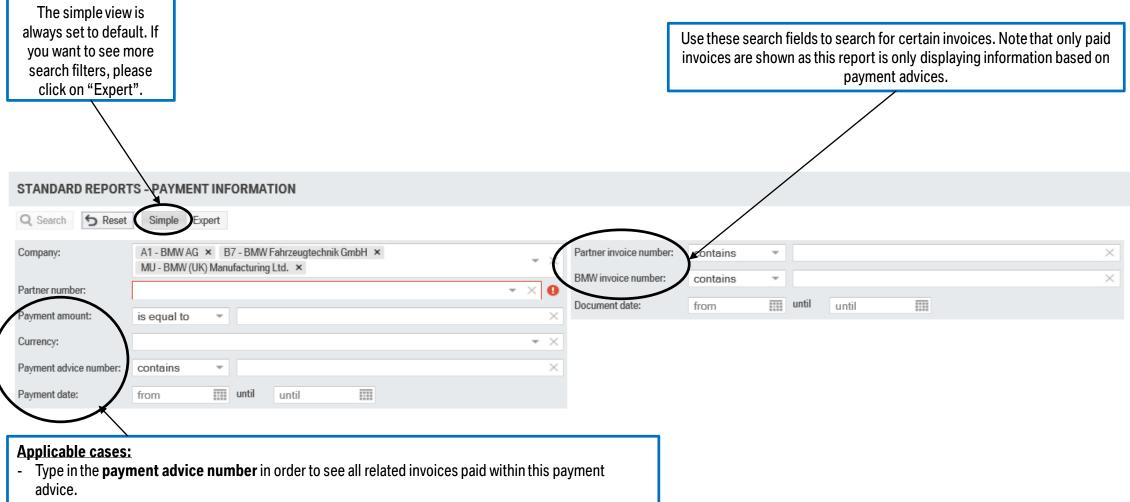

# **SEARCH WINDOW – SIMPLE VIEW.**

- Run a search for all payments within a date range by using the search field **payment date**.
- Use search field **Payment amount** and the search operator next to it to enable a more precise search.

### **SEARCH FIELDS.**

| Fields (simple search) | Information                                                                                                                                 |
|------------------------|---------------------------------------------------------------------------------------------------------------------------------------------|
| Company                | Company codes A1, MU and B7 indicate the BMW business partner.                                                                              |
| Partner number         | 8-digit supplier number.                                                                                                                    |
| Payment amount         | Total amount of the payment (stated on the payment advice), which in general is the sum of all paid invoices related to one payment advice. |
| Currency               | Currency of payment.                                                                                                                        |
| Payment advice number  | BMW internal document number generated when a payment has taken place.                                                                      |
| Payment date           | Date when payment has taken place within BMW system.                                                                                        |