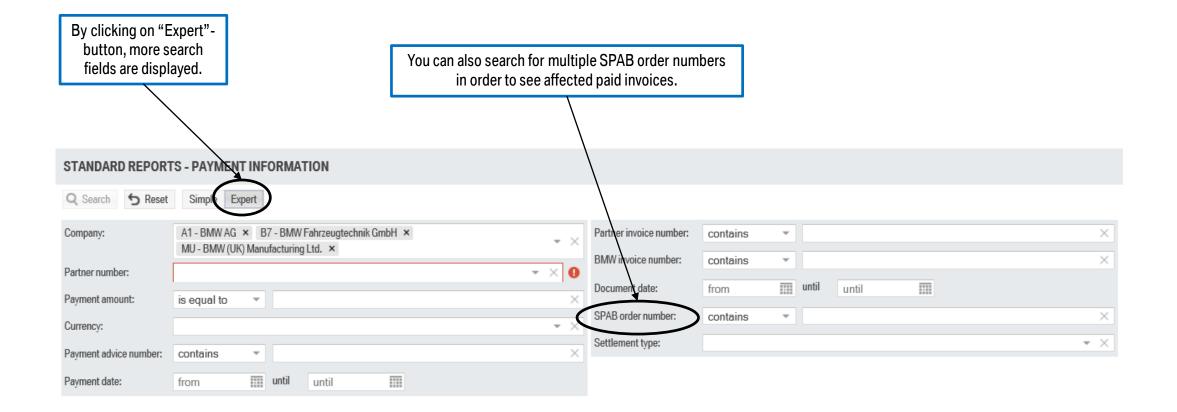

# **SEARCH WINDOW – EXPERT VIEW.**

| Fields (expert search) | Information                                                                                                    |
|------------------------|----------------------------------------------------------------------------------------------------------------|
| Partner invoice number | External invoice number given by the partner.                                                                  |
| BMW invoice number     | BMW internal invoice number generated when invoice is posted in the system                                     |
| Document date          | Date of the invoice.                                                                                           |
| SPAB order number      | This field is used for direct material.                                                                        |
| Settlement Type        | Settlement type indicates if a purchase order or an agreement is settled via invoices or self billed invoices. |